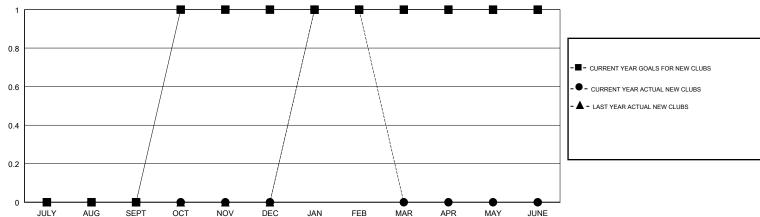

## **LOCATION NEW HAMPSHIRE**

**GMT CA** 

| Clubs                 |               |           |               | Members       |                           |                         |                                              |  |
|-----------------------|---------------|-----------|---------------|---------------|---------------------------|-------------------------|----------------------------------------------|--|
| RESULTS FOR 2018-2019 |               |           |               |               | RESULTS FOR 2018-2019     |                         |                                              |  |
| QUARTER               | NEW CLUB GOAL | NEW CLUBS | DROPPED CLUBS | QUARTER       | MEMBER GROWTH NET<br>GOAL | MEMBER GROWTH<br>ACTUAL | DROPPED MEMBERS ACTUAL (including transfers) |  |
| JULY/AUG/SEPT         | 0             | 0         | 2             | JULY/AUG/SEPT | -25                       | 13                      | 20                                           |  |
| OCT/NOV/DEC           | 1             | 0         | 0             | OCT/NOV/DEC   | 50                        | 38                      | 23                                           |  |
| JAN/FEB/MAR           | 0             | 1         | 0             | JAN/FEB/MAR   | 0                         | 53                      | 11                                           |  |
| APR/MAY/JUNE          | 0             | 0         | 0             | APR/MAY/JUNE  | 0                         | 0                       | 0                                            |  |