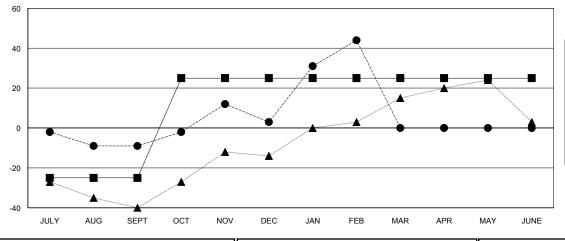

## **LOCATION NEW HAMPSHIRE**

**GMT CA** 

| Clubs                 |               |           |               | Members       |                           |                         |                                              |  |
|-----------------------|---------------|-----------|---------------|---------------|---------------------------|-------------------------|----------------------------------------------|--|
| RESULTS FOR 2018-2019 |               |           |               |               | RESULTS FOR 2018-2019     |                         |                                              |  |
| QUARTER               | NEW CLUB GOAL | NEW CLUBS | DROPPED CLUBS | QUARTER       | MEMBER GROWTH NET<br>GOAL | MEMBER GROWTH<br>ACTUAL | DROPPED MEMBERS ACTUAL (including transfers) |  |
| JULY/AUG/SEPT         | 0             | 0         | 2             | JULY/AUG/SEPT | -25                       | 13                      | 20                                           |  |
| OCT/NOV/DEC           | 1             | 0         | 0             | OCT/NOV/DEC   | 50                        | 38                      | 23                                           |  |
| JAN/FEB/MAR           | 0             | 1         | 0             | JAN/FEB/MAR   | 0                         | 53                      | 11                                           |  |
| APR/MAY/JUNE          | 0             | 0         | 0             | APR/MAY/JUNE  | 0                         | 0                       | 0                                            |  |

## GOALS AND ACTUAL MEMBERS CUMULATIVE

| ■- | MEMBER GROWTH NET GOAL |  |
|----|------------------------|--|
|    |                        |  |

- A - LAST YEAR MEMBERSHIP ACTUAL

| DROPPED CLUBS: 2 |    |
|------------------|----|
| DROPPED MEMBERS  |    |
| DECEASED         | 5  |
| CLUB CANCELLED   | 2  |
| OTHER            | 47 |
| TOTAL            | 54 |